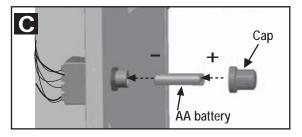

- 3. Remove carryover tubes and burners.
- 4. Detach electrode from burner.

**NOTE:** Removal/Detachment method will depend on the burner configuration. See different configurations in illustrations below.

## VERY IMPORTANT: Burner tubes must reengage valve openings. See illustrations at right.

- 9. Attach electrode to burner.
- 10. Carefully replace burners.
- 11. Attach burners to brackets on firebox.
- 12. Reposition carryover tubes and attach to burners. Replace flame tamers and cooking grates.